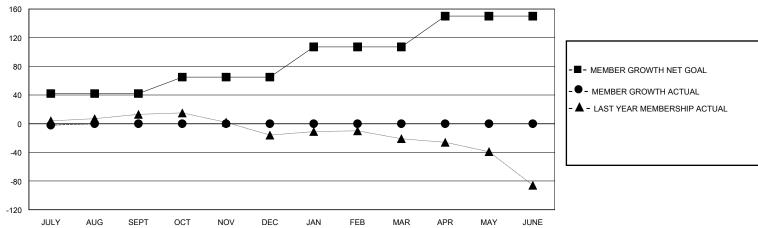

## GMT: LOCATION UNITED KINGDOM

**GMT CA** 

| Clubs         |               |             |               | Members               |                        |                         |                                                    |  |
|---------------|---------------|-------------|---------------|-----------------------|------------------------|-------------------------|----------------------------------------------------|--|
|               | RESULTS FOR   | R 2024-2025 |               | RESULTS FOR 2024-2025 |                        |                         |                                                    |  |
| QUARTER       | NEW CLUB GOAL | NEW CLUBS   | DROPPED CLUBS | QUARTER MEM           | BER GROWTH NET<br>GOAL | MEMBER GROWTH<br>ACTUAL | DROPPED<br>MEMBERS ACTUAL<br>(including transfers) |  |
| JULY/AUG/SEPT | 0             | 0           | 0             | JULY/AUG/SEPT         | 42                     | 8                       | 9                                                  |  |
| OCT/NOV/DEC   | 0             | 0           | 0             | OCT/NOV/DEC           | 23                     | 0                       | 0                                                  |  |
| JAN/FEB/MAR   | 0             | 0           | 0             | JAN/FEB/MAR           | 42                     | 0                       | 0                                                  |  |
| APR/MAY/JUNE  | 0             | 0           | 0             | APR/MAY/JUNE          | 43                     | 0                       | 0                                                  |  |